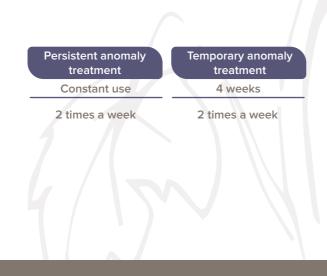

### COMPLETE/BASIC BALANCING TREATMENT RITUAL SEBUM

The **BALANCING** treatment ritual is recommended as a treatment for those with persistent or temporary excess sebum problems to restore the necessary skin balance

Constant use of the treatment for the most intense cases or a **minimum** period of **4** consecutive **weeks** of treatment is recommended in order to stabilise any temporary abnormality.