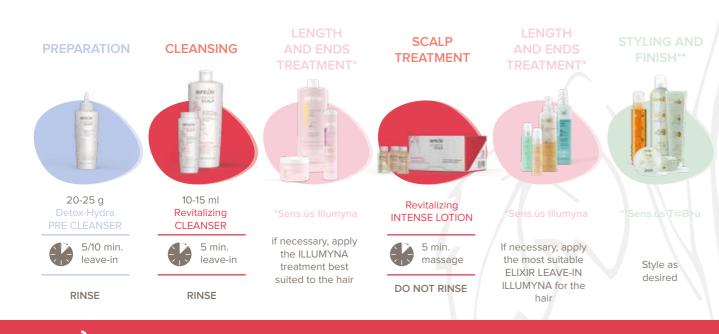

#### Pre-shampoo

Preparing the scalp to receive Illumyna Scalp treatments sets the stage for excellent results. The full and intensive service opens with two preshampoo products. These prepare the scalp for the next steps and optimize results.

#### PRE CLEANSER

Shampoo Illumyna Scalp shampoo products are specifically made for scalp cleansing and treatment, unlike those meeting the cleansing needs of normal hair and special hair (colour-treated hair, sensitised hair, etc.). The three shampoo products treat scalp problems effectively, supporting the scalp's normalising activity.

#### 

The final stage of the Illumyna Scalp treatment includes three lotions: two lotions target hair loss and the third lotion targets scalp dehydration and sensitivity At the salon, prepare the client for treatment.