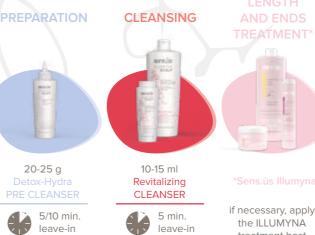

#### Pre-shampoo

Preparing the scalp to receive Illumyna Scalp treatments sets the stage for excellent results. The full and intensive service opens with two preshampoo products. These prepare the scalp for the next steps and optimize results.

#### PRE CLEANSER

Shampoo Illumyna Scalp shampoo products are specifically made for scalp cleansing and treatment, unlike those meeting the cleansing needs of normal hair and special hair (colour-treated hair, sensitised hair, etc.). The three shampoo products treat scalp problems effectively, supporting the scalp's normalising activity.