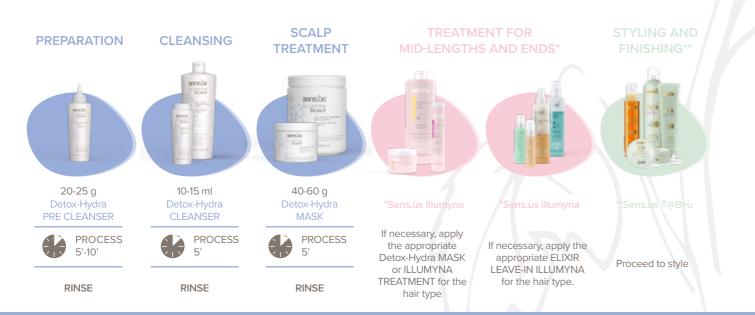

In a bowl, add **20-25 g of** Sens.ùs Illumyna **Detox-Hydra PRE CLEANSER**.

Tracing sections with a comb, apply Sens.ùs Illumyna Scalp Detox-Hydra PRE CLEANSER generously to the scalp with a brush.

Massage gently in rotating movements to evenly distribute Sens.ùs Illumyna Scalp Detox-Hydra PRE CLEANSER.

> Wet, or soak a cotton towel in warm water, remove excess water and create a turban covering the entire hair, leave on for **5/10 minutes**.

min.

After the application time has elapsed, have the client sit down to wash, release the hair from the turban and, adding water as needed, massage in until the Sens.ùs Illumyna Scalp **Detox-Hydra PRE CLEANSER** is completely rinsed out.

After rinsing the Sens.ùs Illumyna Scalp Detox-Hydra PRE CLEANSER pour 10-15 ml of Sens.

ùs Illumyna Scalp **Soothing CLEANSER** in a nozzle applicator.

RINSE

RINSE

suited to the hair

sens.ùs

9

Use the nozzle of the applicator to separate and apply Sens.ùs

Illumyna Scalp **Soothing CLEANSER directly** on the scalp.

After application, massage gently with rotating movements to evenly distribute the Sens. ùs Illumyna Scalp **Soothing CLEANSER** and create a pleasant lather.

Leave on for 5 minutes, then rinse with plenty of water.

**N.B.** Sens.ùs Illumyna **Scalp Soothing CLEANSER** is a cleansing treatment for scalp abnormalities. It is not necessary to massage the lengths and ends, but it is sufficient to gently glide the lather created by massaging into the scalp. If more cleansing of the lengths and ends is needed, it is possible to apply the most suitable ILLUMYNA SHAMPOO for the hair type to the lengths and ends while applying Sens.ùs Illumyna Scalp **Soothing CLEANSER**.

If necessary, especially when treating long hair, after patting the hair dry, apply the most suitable ILLUMYNA TREATMENT to the hair, leaving it on as described in the Illumyna services, then rinse thoroughly.

Pat the hair, wrap it in a turban and seat the client at the workstation.

Release the hair from the turban and comb through the hair, bringing the hair towards the back. Using the drop applicator, distribute Sens.ùs Illumyna Scalp **Soothing LOTION** directly onto the scalp, then, with a gentle massage, distribute the product evenly. Do not rinse.

If necessary, apply the ELIXIR LEAVE-IN ILLUMYNA best suited to the hair. Style as desired.