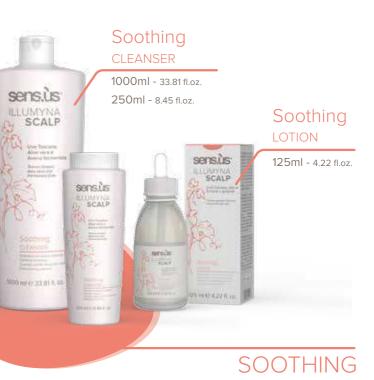

The soothing and emollient line ideal for normalizing sensitized, reddened and dehydrated scalp.

Its formulation is enriched by the precious mix of Cardiospermum, Echium and sunflower oil which are active ingredients known for their soothing properties that counteract inflammation and itching. The extracts of Tuscan Grapes (Vitis Vinifera), Aloe vera and Fermented Oats give relief to the skin, helping to normalise redness and irritation problems.