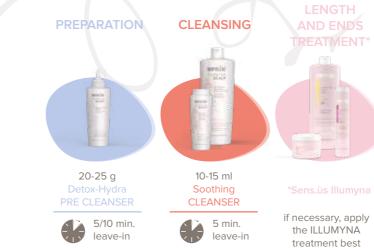

In a bowl, add **20-25 g of** Sens.ùs Illumyna **Detox-Hydra PRE CLEANSER**.

Tracing sections with a comb, apply Sens.ùs Illumyna Scalp Detox-Hydra PRE CLEANSER generously to the scalp with a brush.

Massage gently in rotating movements to evenly distribute Sens.ùs Illumyna Scalp Detox-Hydra PRE CLEANSER.

> Wet, or soak a cotton towel in warm water, remove excess water and create a turban covering the entire hair, leave on for **5/10 minutes**.

min.

After the application time has elapsed, have the client sit down to wash, release the hair from the turban and, adding water as needed, massage in until the Sens.ùs Illumyna Scalp **Detox-Hydra PRE CLEANSER** is completely rinsed out.

After rinsing the Sens.ùs Illumyna Scalp Detox-Hydra PRE CLEANSER pour 10-15 ml of Sens.

ùs Illumyna Scalp **Soothing CLEANSER** in a nozzle applicator.

RINSE

RINSE

suited to the hair

sens.ùs

9

Use the nozzle of the applicator to separate and apply Sens.ùs

Illumyna Scalp **Soothing CLEANSER directly** on the scalp.

After application, massage gently with rotating movements to evenly distribute the Sens. ùs Illumyna Scalp **Soothing CLEANSER** and create a pleasant lather.

Leave on for 5 minutes, then rinse with plenty of water.

**N.B.** Sens.ùs Illumyna **Scalp Soothing CLEANSER** is a cleansing treatment for scalp abnormalities. It is not necessary to massage the lengths and ends, but it is sufficient to gently glide the lather created by massaging into the scalp. If more cleansing of the lengths and ends is needed, it is possible to apply the most suitable ILLUMYNA SHAMPOO for the hair type to the lengths and ends while applying Sens.ùs Illumyna Scalp **Soothing CLEANSER**.