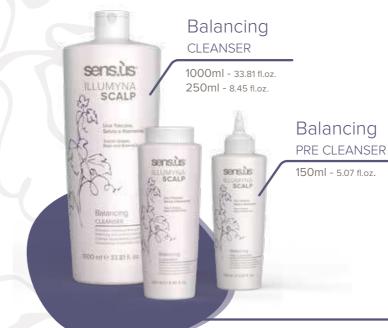

But the shaft also needs nourishment: Detox Hydra Mask completes the treatment for deep-down re-hydration.

BALANCING

The strengthening and energising line designed to give body and fullness to thin and weakened hair. Thanks to its technology based on Tuscan Grapes (Vitis Vinifera), Rosemary and hydrolyzed proteins it is able to invigorate the scalp and give thickness and strength to the hair, its stimulating properties help to slow down hair loss. For fragile hair prone to thinning. By using the treatment regularly, hair will be visibly fuller and healthier.

The strengthening and energizing line designed to give body and fullness to thin and weakened hair. Thanks to its technology based on Tuscan Grapes (Vitis Vinifera), Rosemary and hydrolyzed proteins it is able to invigorate the scalp and give thickness and strength to the hair, its stimulating properties help to slow down hair loss and accelerate the process of regrowth. Ideal for fragile hair prone to hair loss. Using the treatment regularly, the hair will be visibly fuller and healthier.