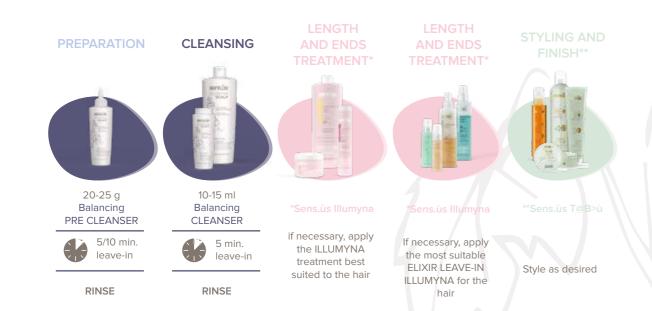

In a bowl, add **20-25 g of** Sens.ùs Illumyna **Detox-Hydra PRE CLEANSER**.

Tracing sections with a comb, apply Sens.ùs Illumyna Scalp Detox-Hydra PRE CLEANSER generously to the scalp with a brush.

Massage gently in rotating movements to evenly distribute Sens.ùs Illumyna Scalp Detox-Hydra PRE CLEANSER.

> Wet, or soak a cotton towel in warm water, remove excess water and create a turban covering the entire hair, leave on for **5/10 minutes**.

min.

After the application time has elapsed, have the client sit down to wash, release the hair from the turban and, adding water as needed, massage in until the Sens.ùs Illumyna Scalp **Detox-Hydra PRE CLEANSER** is completely rinsed out.

After rinsing the Sens.ùs Illumyna Scalp Detox-Hydra PRE CLEANSER pour 10-15 ml of Sens.

ùs Illumyna Scalp **Soothing CLEANSER** in a nozzle applicator.

RINSE

RINSE

suited to the hair

sens.ùs

9

Use the nozzle of the applicator to separate and apply Sens.ùs

Illumyna Scalp **Soothing CLEANSER directly** on the scalp.

After application, massage gently with rotating movements to evenly distribute the Sens. ùs Illumyna Scalp **Soothing CLEANSER** and create a pleasant lather.

Leave on for 5 minutes, then rinse with plenty of water.

**N.B.** Sens.ùs Illumyna **Scalp Soothing CLEANSER** is a cleansing treatment for scalp abnormalities. It is not necessary to massage the lengths and ends, but it is sufficient to gently glide the lather created by massaging into the scalp. If more cleansing of the lengths and ends is needed, it is possible to apply the most suitable ILLUMYNA SHAMPOO for the hair type to the lengths and ends while applying Sens.ùs Illumyna Scalp **Soothing CLEANSER**.

If necessary, especially when treating long hair, after patting the hair dry, apply the most suitable ILLUMYNA TREATMENT to the hair, leaving it on as described in the Illumyna services, then rinse thoroughly.

Pat the hair, wrap it in a turban and seat the client at the workstation.

Release the hair from the turban and comb through the hair, bringing the hair towards the back. Using the drop applicator, distribute Sens.ùs Illumyna Scalp **Soothing LOTION** directly onto the scalp, then, with a gentle massage, distribute the product evenly. Do not rinse.

If necessary, apply the ELIXIR LEAVE-IN ILLUMYNA best suited to the hair. Style as desired.