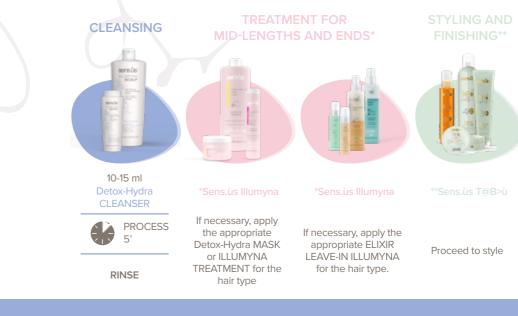

### COMPLETE TREATMENT RITUAL DRY DANDRUFF

Wet the hair at the wash station to prepare the client for the treatment. Pour 10-15 ml of Sens.ùs Illumyna Scalp Detox-Hydra CLEANSER in an applicator bottle.

Separate the hair with the applicator tip and apply Sens.ùs Illumyna Scalp Detox-Hydra CLEANSER directly on the scalp.

Once applied, massage gently with a circular motion to distribute Sens. ùs Illumyna Scalp Detox-Hydra **CLEANSER** evenly and create a nice lather.

Leave in place for 5 minutes then rinse.

Note: Sens.ùs Illumyna Scalp Detox-Hydra CLEANSER is a cleansing treatment for scalp problems; there is no need to rub it excessively into the mid-lengths and ends. Simply massage it into the scalp and smooth the lather created down the hair strands to the ends. If the mid-lengths and ends require more cleansing, you can apply the appropriate ILLUMYNA SCALP SHAMPOO for the hair type while Sens.ùs Illumyna Scalp Detox-Hydra CLEANSER is processing.

Towel-dry the hair, wrap in a turban and invite the client to sit at the work

Remove the turban and comb the hair towards the back.

5 min.

Put 40-60 g of Sens.ùs Illumyna Scalp Detox-Hydra MASK in a bowl

service SCAL

5 min.

Using a brush, apply a generous amount of Sens.ùs Illumyna Scalp Detox-Hydra MASK on the scalp as you separate sections with a comb.

Massage gently with a circular motion in order to distribute Sens.ùs Illumyna Scalp Detox-Hydra MASK evenly. Wet or soak a cotton towel in warm water, remove the excess water and wrap around the head in a turban until the hair is entirely covered; allow to process for 5 minutes.

Once the processing time has elapsed, invite the client to sit at the wash station, remove the wrap, and slowly add water and massage until Detox-Hydra MASK has been completely rinsed out.

If necessary and for long hair in particular, you can apply Detox-Hydra MASK or the appropriate ILLUMYNA TREATMENT for the hair type, leave in place as directed in the Illumyna service instructions, and then rinse thoroughly.

If necessary, apply the appropriate ELIXIR LEAVE-IN ILLUMYNA for the hair type. Proceed to style.

Wet the hair at the wash station to prepare the client for the treatment. Pour 10-15 ml of Sens.ùs Illumyna Scalp Detox-Hydra CLEANSER in an applicator bottle.