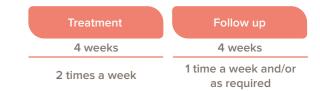

A minimum period of **4 consecutive weeks** of treatment **twice a week** is recommended in order to stabilise any abnormalities present and then continue **4 weeks** by applying the lotion **once a week** to maintain skin balance.

For effective treatment where the abnormality is already present, a minimum period of 4 consecutive weeks of intensive treatment twice a week (8 ampoules) followed by a further 4 weeks of intensive treatment once a week (4 ampoules) is recommended

For a preventive treatment, a minimum period of **12 consecutive weeks** of intensive treatment **once a week (12 ampoules)** is recommended during the periods of the most important seasonal changes (autumn and spring), starting at least **2 weeks before the seasonal change.** 

# REVITALISING TREATMENT RITUAL COMPLETE/BASIC MAINTENANCE HAIR LOSS

The **REVITALIZING MAINTENANCE** treatment ritual is recommended as a continuation of the intensive treatment for those who show thinning or local hair loss. For maintenance of skin balance after the intensive treatment, a **12-week** period of use is recommended at **twice a week**.

Constant use of the treatment for the most intense cases or a **minimum** period of **4** consecutive **weeks** of treatment is recommended in order to stabilise any temporary abnormality.

@sens.ùs @sensus\_hairlovers