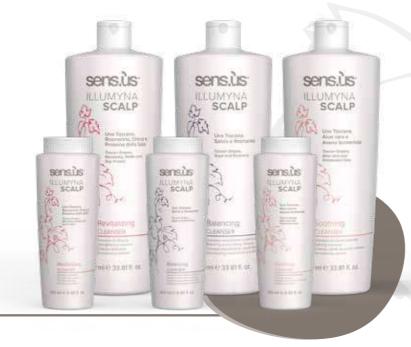

#### Shampoo

Illumyna Scalp shampoos are aimed at the cleansing and treatment of the scalp, as opposed to the various needs for hair types (coloured, sensitised, etc.). The three shampoos effectively treat the various anomalies by assisting the normalising action of the scalp.

Transversal detoxifying and moisturising treatment suitable for all scalp anomalies.

Transversal detoxifying and moisturising treatment suitable for all scalp anomalies.

Revitalizing
CLEANSER

1000ml - 33.81 fl.oz.
250ml - 8.45 fl.oz.

**Sebum regulator and purifying line** dedicated to effectively counteract the overproduction of sebum, ideal for oily scalp and heavy hair.

Purifies from impurities, restores the perfect balance of scalp and hair and promotes the maintenance of a healthy scalp.

The soothing and emollient line ideal for normalizing sensitized, reddened and dehydrated scalp.

Its formulation is enriched by the precious mix of Cardiospermum, Echium and sunflower oil which are active ingredients known for their soothing properties that counteract inflammation and itching. The extracts of Tuscan Grapes (Vitis Vinifera), Aloe vera and Fermented Oats give relief to the skin, helping to normalise redness and irritation problems.