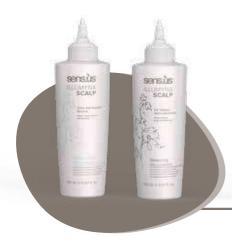

**Sebum regulator and purifying line** dedicated to effectively counteract the overproduction of sebum, ideal for oily scalp and heavy hair.

Purifies from impurities, restores the perfect balance of scalp and hair and promotes the maintenance of a healthy scalp.

The soothing and emollient line ideal for normalizing sensitized, reddened and dehydrated scalp.

Its formulation is enriched by the precious mix of Cardiospermum, Echium and sunflower oil which are active ingredients known for their soothing properties that counteract inflammation and itching. The extracts of Tuscan Grapes (Vitis Vinifera), Aloe vera and Fermented Oats give relief to the skin, helping to normalise redness and irritation problems.