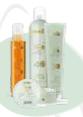

Transversal detoxifying and moisturising treatment suitable for all scalp anomalies.

Transversal detoxifying and moisturising treatment suitable for all scalp anomalies.

Revitalizing
CLEANSER

1000ml - 33.81 fl.oz.
250ml - 8.45 fl.oz.

Revitalizing
MAINTENANCE LOTION

125ml - 4.22 fl.oz.

Revitalizing
INTENSE LOTION

12x10ml - 0.338 fl.oz.

The strengthening and energising line designed to give body and fullness to thin and weakened hair.

Thanks to its technology based on Tuscan Grapes (Vitis Vinifera), Rosemary and hydrolyzed proteins it is able to invigorate the scalp and give thickness and strength to the hair, its stimulating properties help to slow down hair loss. For fragile hair prone to thinning. By using the treatment regularly, hair will be visibly fuller and healthier.