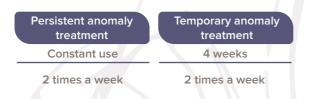

# COMPLETE/BASIC BALANCING TREATMENT RITUAL SEBUM

The **BALANCING** treatment ritual is recommended as a treatment for those with persistent or temporary excess sebum problems to restore the necessary skin balance

Constant use of the treatment for the most intense cases or a **minimum** period of **4** consecutive **weeks** of treatment is recommended in order to stabilise any temporary abnormality.

@sens.ùs @sensus\_hairlovers