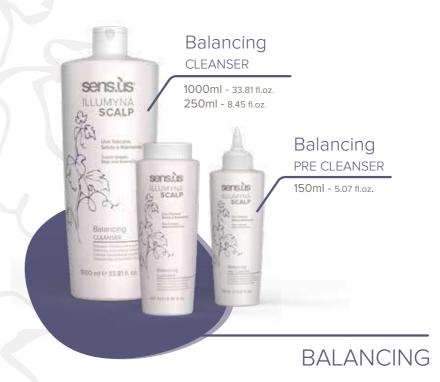

## **COMPLETE SEBUM TREATMENT** RITUAL

At the salon, prepare the client for

In a bowl, add 20-25 g of Sens.ùs Illumyna **Balancing PRE CLEANSER.** 

a brush.

Massage gently with rotating movements to evenly distribute Sens.ùs Illumyna Scalp Balancing PRE CLEANSER, slightly intensifying the massage in the final phase.

After the application time has elapsed, have the client sit down to wash, release the hair from the turban and, adding water as needed, massage in until the Sens.ùs Illumyna Scalp Balancing PRE CLEANSER is completely rinsed out.

#### **PREPARATION CLEANSING**

20-25 g

Balancing

PRE CLEANSER

RINSE

sens.ùs

5/10 min.

leave-in

10-15 ml Balancing **CLEANSER** 

5 min. leave-in

RINSE

12

If necessary, apply the most suitable ELIXIR LEAVE-IN ILLUMYNA for the hair

Style as desired

ILLUMYNASCALP