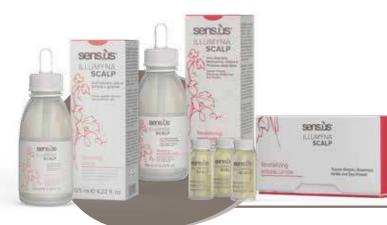

Revitalizing
MAINTENANCE LOTION

125ml - 4.22 fl.oz.

Revitalizing
INTENSE LOTION

12x10ml - 0.338 fl.oz.

The strengthening and energising line designed to give body and fullness to thin and weakened hair.

Thanks to its technology based on Tuscan Grapes (Vitis Vinifera), Rosemary and hydrolyzed proteins it is able to invigorate the scalp and give thickness and strength to the hair, its stimulating properties help to slow down hair loss. For fragile hair prone to thinning. By using the treatment regularly, hair will be visibly fuller and healthier.

The strengthening and energizing line designed to give body and fullness to thin and weakened hair.

Thanks to its technology based on Tuscan Grapes (Vitis Vinifera), Rosemary and hydrolyzed proteins it is able to invigorate the scalp and give thickness and strength to the hair, its stimulating properties help to slow down hair loss and accelerate the process of regrowth. Ideal for fragile hair prone to hair loss. Using the treatment regularly, the hair will be visibly fuller and healthier.

#### Lotion

The final phase of the Illumyna Scalp treatments consists of three lotions, two for hair loss and one for problems involving dehydration and sensitivity

LOTION