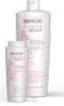

The soothing and emollient line ideal for normalizing sensitized, reddened and dehydrated scalp.

Its formulation is enriched by the precious mix of Cardiospermum, Echium and sunflower oil which are active ingredients known for their soothing properties that counteract inflammation and itching. The extracts of Tuscan Grapes (Vitis Vinifera), Aloe vera and Fermented Oats give relief to the skin, helping to normalise redness and irritation problems.

Soothing
CLEANSER

1000ml - 33.81 fl.oz.
250ml - 8.45 fl.oz.

Soothing
LOTION

125ml - 4.22 fl.oz.

The soothing and emollient line ideal for normalizing sensitized, reddened and dehydrated scalp.

Its formulation is enriched by the precious mix of Cardiospermum, Echium and sunflower oil which are active ingredients known for their soothing properties that counteract inflammation and itching. The extracts of Tuscan Grapes (Vitis Vinifera), Aloe vera and Fermented Oats give relief to the skin, helping to normalise redness and irritation problems.