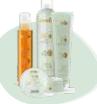

Transversal detoxifying and moisturising treatment suitable for all scalp anomalies.

Transversal detoxifying and moisturising treatment suitable for all scalp anomalies.

Revitalizing
CLEANSER

1000ml - 33.81 fl.oz.
250ml - 8.45 fl.oz.

Revitalizing
MAINTENANCE LOTION

125ml - 4.22 fl.oz.

Revitalizing
INTENSE LOTION

12x10ml - 0.338 fl.oz.

The strengthening and energising line designed to give body and fullness to thin and weakened hair.

Thanks to its technology based on Tuscan Grapes (Vitis Vinifera), Rosemary and hydrolyzed proteins it is able to invigorate the scalp and give thickness and strength to the hair, its stimulating properties help to slow down hair loss. For fragile hair prone to thinning. By using the treatment regularly, hair will be visibly fuller and healthier.

The strengthening and energizing line designed to give body and fullness to thin and weakened hair.

Thanks to its technology based on Tuscan Grapes (Vitis Vinifera), Rosemary and hydrolyzed proteins it is able to invigorate the scalp and give thickness and strength to the hair, its stimulating properties help to slow down hair loss and accelerate the process of regrowth. Ideal for fragile hair prone to hair loss. Using the treatment regularly, the hair will be visibly fuller and healthier.